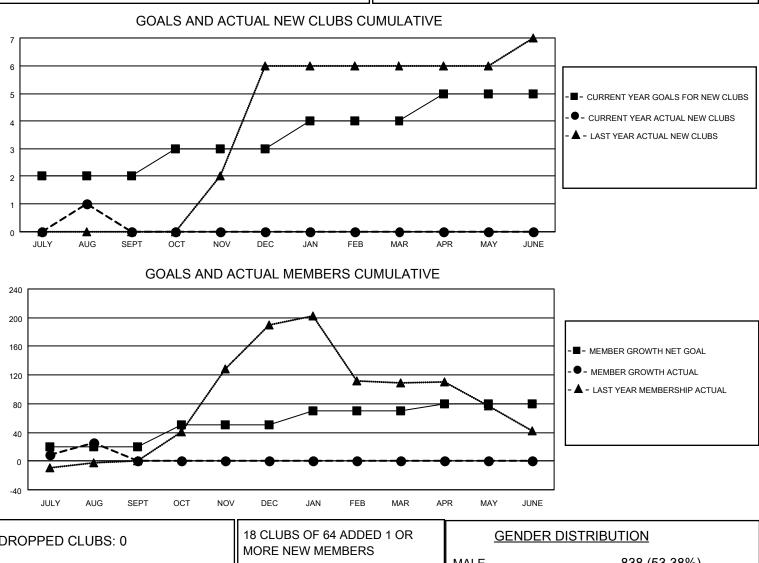

## LOCATION NIGERIA

District 404 A2

Results as of: 8/31/2021

| Clubs                 |               |           |               | Members               |                        |                         |                                                    |
|-----------------------|---------------|-----------|---------------|-----------------------|------------------------|-------------------------|----------------------------------------------------|
| RESULTS FOR 2021-2022 |               |           |               | RESULTS FOR 2021-2022 |                        |                         |                                                    |
| QUARTER               | NEW CLUB GOAL | NEW CLUBS | DROPPED CLUBS | QUARTER MEM           | BER GROWTH NET<br>GOAL | MEMBER GROWTH<br>ACTUAL | DROPPED<br>MEMBERS ACTUAL<br>(including transfers) |
| JULY/AUG/SEPT         | 2             | 1         | 0             | JULY/AUG/SEPT         | 20                     | 69                      | 37                                                 |
| OCT/NOV/DEC           | 1             | 0         | 0             | OCT/NOV/DEC           | 30                     | 0                       | 0                                                  |
| JAN/FEB/MAR           | 1             | 0         | 0             | JAN/FEB/MAR           | 20                     | 0                       | 0                                                  |
| APR/MAY/JUNE          | 1             | 0         | 0             | APR/MAY/JUNE          | 10                     | 0                       | 0                                                  |

| DROPPED CLUBS: 0 |    | 18 CLUBS OF 64 ADDED 1 OR<br>MORE NEW MEMBERS | GENDER DISTRIBUTION       |              |
|------------------|----|-----------------------------------------------|---------------------------|--------------|
|                  |    |                                               | MALE                      | 838 (53.38%) |
|                  |    |                                               | FEMALE                    | 732 (46.62%) |
| DROPPED MEMBERS  |    |                                               | NON BINARY                | 0 (0.00%)    |
|                  |    |                                               | PREFER NOT TO ANSWER      | 0 (0.00%)    |
| DECEASED         | 2  |                                               |                           |              |
| CLUB CANCELLED   | 0  | CLICK HERE FOR CUMULATIVE                     | TOTAL FAMILY UNIT MEMBERS | 273          |
| OTHER            | 35 | MEMBERSHIP DATA                               |                           |              |
| TOTAL            | 37 |                                               | FAMILY MEMBERS PAYING HA  | LF DUES 169  |
|                  |    |                                               |                           |              |
|                  |    |                                               |                           |              |